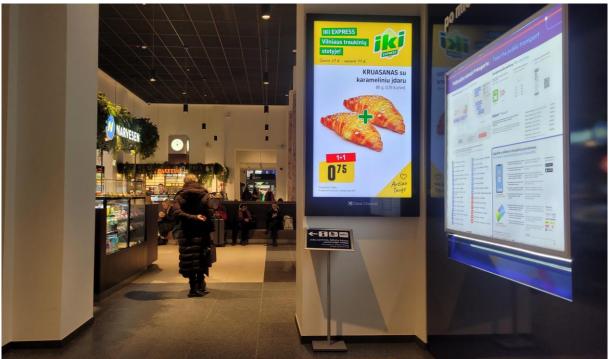

# Advertising at the Vilnius railway station

WC

|     |                 |       |   |   | Arrivais |
|-----|-----------------|-------|---|---|----------|
| 834 | Kaunas          | 13:53 | 4 | 9 | On time  |
| 862 | Trakai          | 14:19 | 3 | 5 | On time  |
| 954 | Vilnius Airport | 14:23 | 4 | 7 | On time  |
| 673 | Kena            | 14:36 | 2 | 3 | On time  |
|     |                 |       |   |   | - 110    |



2.4

TELE2 5G

-50 % VISUA FEISMUS

TILE20







is shown 11 screens, every 60 diagonal seconds 75" 87780 impressions per week. Advertising to incoming and outgoing people, IKI and cafe visitors

Advertising









Clear Channel

Main hall







#### **Escalator hall**





## Hall on the left side (IKI shop, Delici)





## Corridor on the right





#### Hall on the right







Vokiečių str. 20, Vilnius Tel.: +370 5 231 2060 Mob: +370 687 96532 <u>info@clearchannel.lt</u> www.clearchannel.lt

Clear Channel