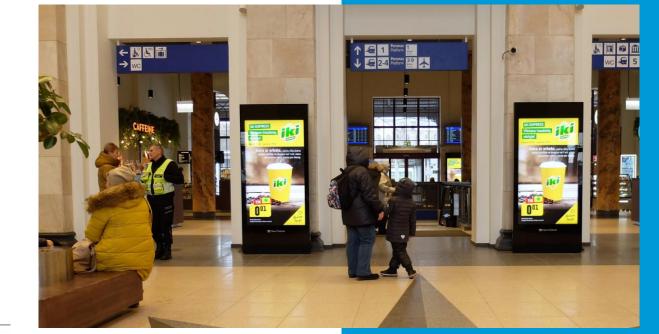

# Advertising at the Vilnius railway station

WC

|     |                 |       |   |   | Arrivais |
|-----|-----------------|-------|---|---|----------|
| 834 | Kaunas          | 13:53 | 4 | 9 | On time  |
| 862 | Trakai          | 14:19 | 3 | 5 | On time  |
| 954 | Vilnius Airport | 14:23 | 4 | 7 | On time  |
| 673 | Kena            | 14:36 | 2 | 3 | On time  |
|     |                 |       |   |   | - 110    |



2.4

TELE2 5G

-50 % VISUA FEISMUS

TILE20







is shown 11 screens, every 60 diagonal seconds 75" 87780 impressions per week. Advertising to incoming and outgoing people, IKI and cafe visitors

Advertising









Clear Channel

Main hall







#### **Escalator hall**





## Hall on the left side (IKI shop, Delici)





## Corridor on the right





#### Hall on the right







Vokiečių str. 20, Vilnius Tel.: +370 5 231 2060 Mob: +370 687 96532 <u>info@clearchannel.lt</u> www.clearchannel.lt

Clear Channel