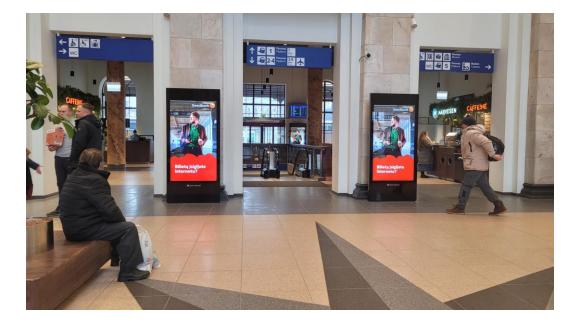

# Advertising at the Vilnius railway station

WC

|     |                 |       |   |   | Arrivais |
|-----|-----------------|-------|---|---|----------|
| 834 | Kaunas          | 13:53 | 4 | 9 | On time  |
| 862 | Trakai          | 14:19 | 3 | 5 | On time  |
| 954 | Vilnius Airport | 14:23 | 4 | 7 | On time  |
| 673 | Kena            | 14:36 | 2 | 3 | On time  |
|     |                 |       |   |   | - 110    |



2.4

TELE2 5G

-50 % VISUA FEISMUS

TILE20







is shown 11 screens, every 60 diagonal seconds 75" 87780 impressions per week. Advertising to incoming and outgoing people, IKI and cafe visitors

Advertising









Clear Channel

Main hall







#### **Escalator hall**





## Hall on the left side (IKI shop, Delici)





## Corridor on the right





#### Hall on the right







Vokiečių str. 20, Vilnius Tel.: +370 5 231 2060 Mob: +370 687 96532 <u>info@clearchannel.lt</u> www.clearchannel.lt

Clear Channel