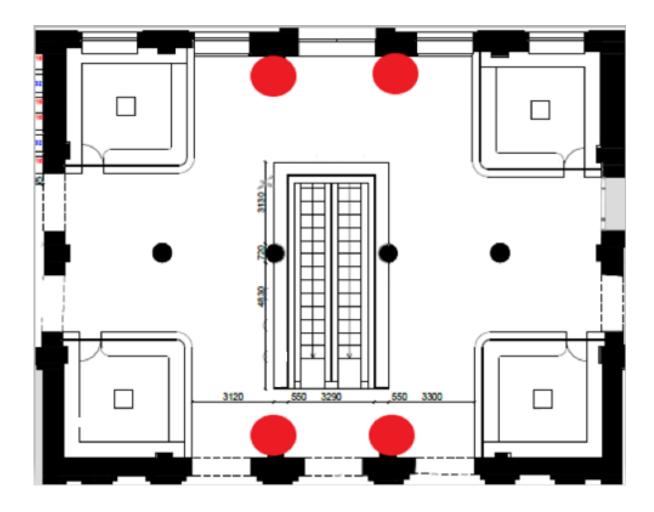

# Advertising at the Vilnius railway station

WC

|     |                 |       |   |   | Arrivais |
|-----|-----------------|-------|---|---|----------|
| 834 | Kaunas          | 13:53 | 4 | 9 | On time  |
| 862 | Trakai          | 14:19 | 3 | 5 | On time  |
| 954 | Vilnius Airport | 14:23 | 4 | 7 | On time  |
| 673 | Kena            | 14:36 | 2 | 3 | On time  |
|     |                 |       |   |   | - 110    |



2.4

TELE2 5G

-50 % VISUA FEISMUS

TILE20







is shown 11 screens, every 60 diagonal seconds 75" 87780 impressions per week. Advertising to incoming and outgoing people, IKI and cafe visitors

Advertising









Clear Channel

Main hall







#### **Escalator hall**





## Hall on the left side (IKI shop, Delici)





## Corridor on the right





#### Hall on the right







Vokiečių str. 20, Vilnius Tel.: +370 5 231 2060 Mob: +370 687 96532 <u>info@clearchannel.lt</u> www.clearchannel.lt

Clear Channel