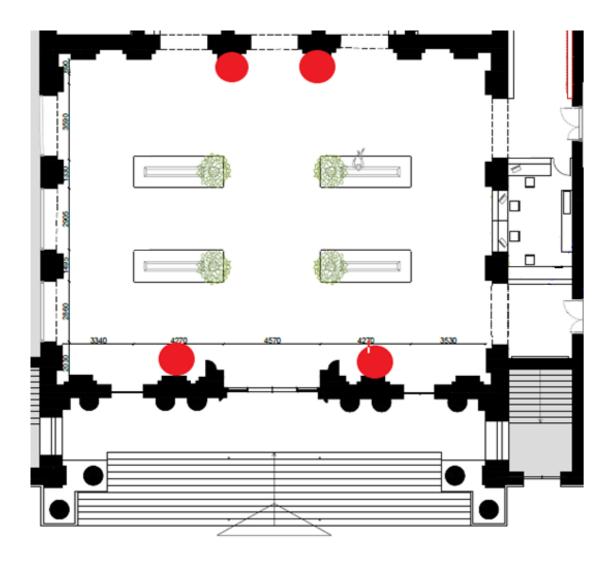

# Advertising at the Vilnius railway station

WC

|     |                 |       |   |   | Arrivais |
|-----|-----------------|-------|---|---|----------|
| 834 | Kaunas          | 13:53 | 4 | 9 | On time  |
| 862 | Trakai          | 14:19 | 3 | 5 | On time  |
| 954 | Vilnius Airport | 14:23 | 4 | 7 | On time  |
| 673 | Kena            | 14:36 | 2 | 3 | On time  |
|     |                 |       |   |   | - 110    |



2.4

TELE2 5G

-50 % VISUA FEISMUS

TILE20







is shown 11 screens, every 60 diagonal seconds 75" 87780 impressions per week. Advertising to incoming and outgoing people, IKI and cafe visitors

Advertising









Clear Channel

Main hall







#### **Escalator hall**





## Hall on the left side (IKI shop, Delici)





## Corridor on the right





#### Hall on the right







Vokiečių str. 20, Vilnius Tel.: +370 5 231 2060 Mob: +370 687 96532 <u>info@clearchannel.lt</u> www.clearchannel.lt

Clear Channel