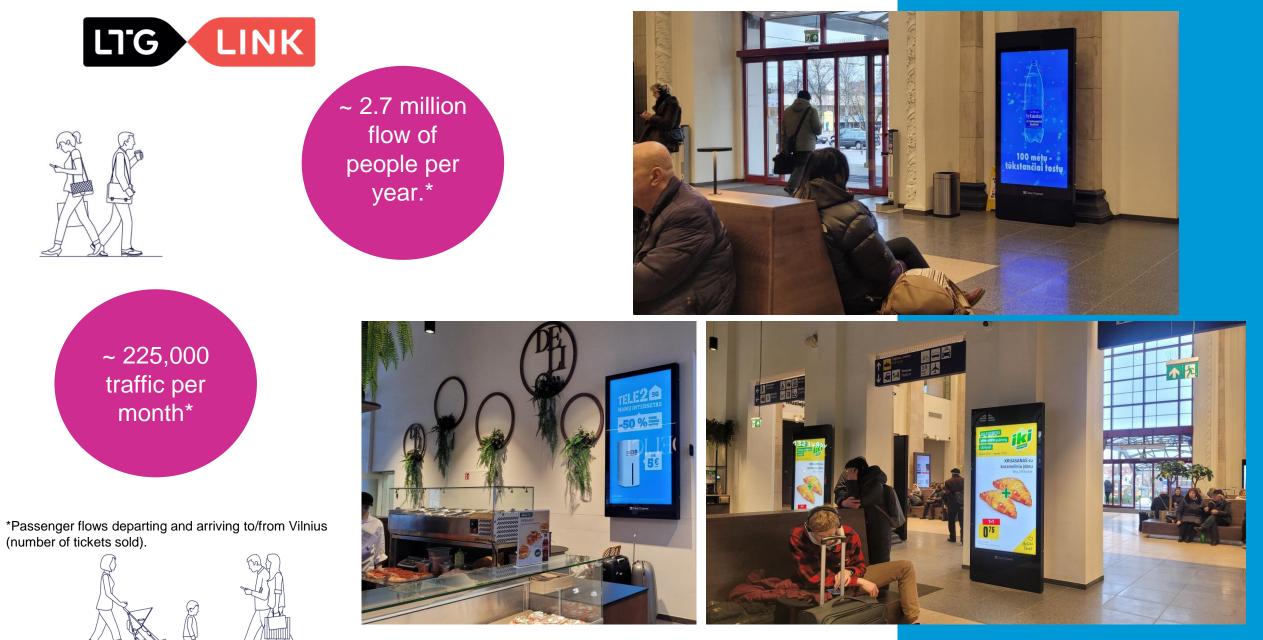

# Advertising at the Vilnius railway station

WC

|     |                 |       |   |   | Arrivais |
|-----|-----------------|-------|---|---|----------|
| 834 | Kaunas          | 13:53 | 4 | 9 | On time  |
| 862 | Trakai          | 14:19 | 3 | 5 | On time  |
| 954 | Vilnius Airport | 14:23 | 4 | 7 | On time  |
| 673 | Kena            | 14:36 | 2 | 3 | On time  |
|     |                 |       |   |   | - 110    |

2.4

TELE2 5G

-50 % VISUA FEISMUS

TILE20

is shown 11 screens, every 60 diagonal seconds 75" 87780 impressions per week. Advertising to incoming and outgoing people, IKI and cafe visitors

Advertising

Clear Channel