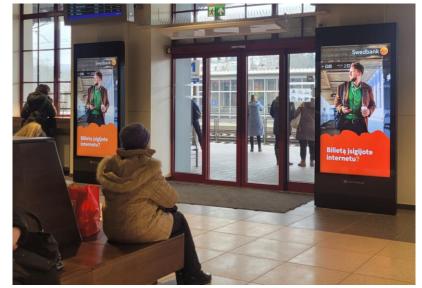

# Advertising at the Vilnius railway station

WC

|     |                 |       |   |   | Arrivais |
|-----|-----------------|-------|---|---|----------|
| 834 | Kaunas          | 13:53 | 4 | 9 | On time  |
| 862 | Trakai          | 14:19 | 3 | 5 | On time  |
| 954 | Vilnius Airport | 14:23 | 4 | 7 | On time  |
| 673 | Kena            | 14:36 | 2 | 3 | On time  |
|     |                 |       |   |   | - 110    |

2.4

TELE2 5G

-50 % VISUA FEISMUS

TILE20

is shown 11 screens, every 60 diagonal seconds 75" 87780 impressions per week. Advertising to incoming and outgoing people, IKI and cafe visitors

Advertising

Clear Channel