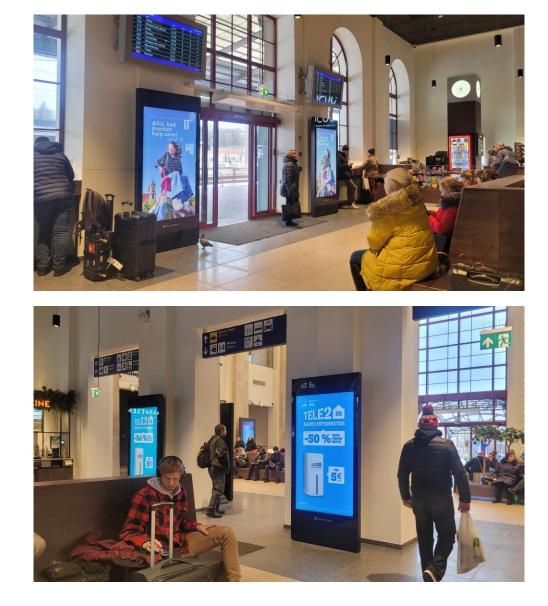

2.4

TELE2 5G

-50 % VISUA FEISMUS

TILE20

is shown 11 screens, every 60 diagonal seconds 75" 87780 impressions per week. Advertising to incoming and outgoing people, IKI and cafe visitors

Advertising

Clear Channel