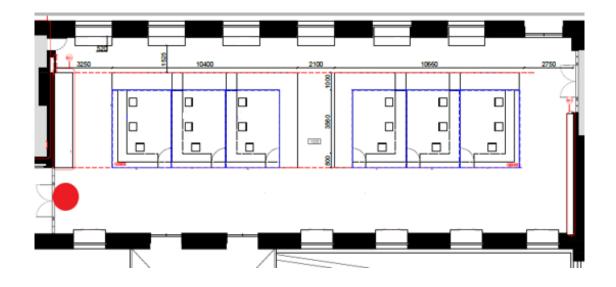

rtising at the Vilnius railway station

WC

|     |                 |       |   |   | Arrivais |
|-----|-----------------|-------|---|---|----------|
| 834 | Kaunas          | 13:53 | 4 | 9 | On time  |
| 862 | Trakai          | 14:19 | 3 | 5 | On time  |
| 954 | Vilnius Airport | 14:23 | 4 | 7 | On time  |
| 673 | Kena            | 14:36 | 2 | 3 | On time  |
|     |                 |       |   |   | - 110    |



2.4

TELE2 5G

-50 % VISUA FEISMUS

TILE20







is shown 11 screens, every 60 diagonal seconds 75" 87780 impressions per week. Advertising to incoming and outgoing people, IKI and cafe visitors

Advertising









Clear Channel

Main hall







#### **Escalator hall**





## Hall on the left side (IKI shop, Delici)





## Corridor on the right





#### Hall on the right







Vokiečių str. 20, Vilnius Tel.: +370 5 231 2060 Mob: +370 687 96532 <u>info@clearchannel.lt</u> www.clearchannel.lt

Clear Channel