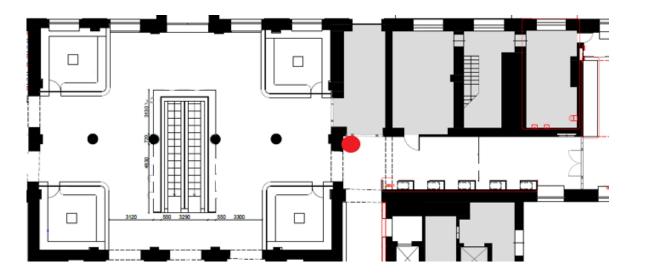

# Advertising at the Vilnius railway station

WC

|     |                 |       |   |   | Arrivais |
|-----|-----------------|-------|---|---|----------|
| 834 | Kaunas          | 13:53 | 4 | 9 | On time  |
| 862 | Trakai          | 14:19 | 3 | 5 | On time  |
| 954 | Vilnius Airport | 14:23 | 4 | 7 | On time  |
| 673 | Kena            | 14:36 | 2 | 3 | On time  |
|     |                 |       |   |   | - 110    |



2.4

TELE2 5G

-50 % VISUA FEISMUS

TILE20







is shown 11 screens, every 60 diagonal seconds 75" 87780 impressions per week. Advertising to incoming and outgoing people, IKI and cafe visitors

Advertising









Clear Channel

Main hall







#### **Escalator hall**





## Hall on the left side (IKI shop, Delici)





## Corridor on the right





#### Hall on the right







Vokiečių str. 20, Vilnius Tel.: +370 5 231 2060 Mob: +370 687 96532 <u>info@clearchannel.lt</u> www.clearchannel.lt

Clear Channel