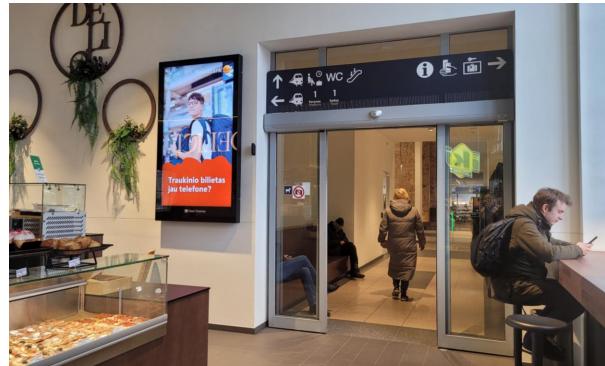

# Advertising at the Vilnius railway station

WC

|     |                 |       |   |   | Arrivais |
|-----|-----------------|-------|---|---|----------|
| 834 | Kaunas          | 13:53 | 4 | 9 | On time  |
| 862 | Trakai          | 14:19 | 3 | 5 | On time  |
| 954 | Vilnius Airport | 14:23 | 4 | 7 | On time  |
| 673 | Kena            | 14:36 | 2 | 3 | On time  |
|     |                 |       |   |   | - 110    |



2.4

TELE2 5G

-50 % VISUA FEISMUS

TILE20







is shown 11 screens, every 60 diagonal seconds 75" 87780 impressions per week. Advertising to incoming and outgoing people, IKI and cafe visitors

Advertising









Clear Channel

Main hall







#### **Escalator hall**





## Hall on the left side (IKI shop, Delici)





## Corridor on the right





#### Hall on the right







Vokiečių str. 20, Vilnius Tel.: +370 5 231 2060 Mob: +370 687 96532 <u>info@clearchannel.lt</u> www.clearchannel.lt

Clear Channel